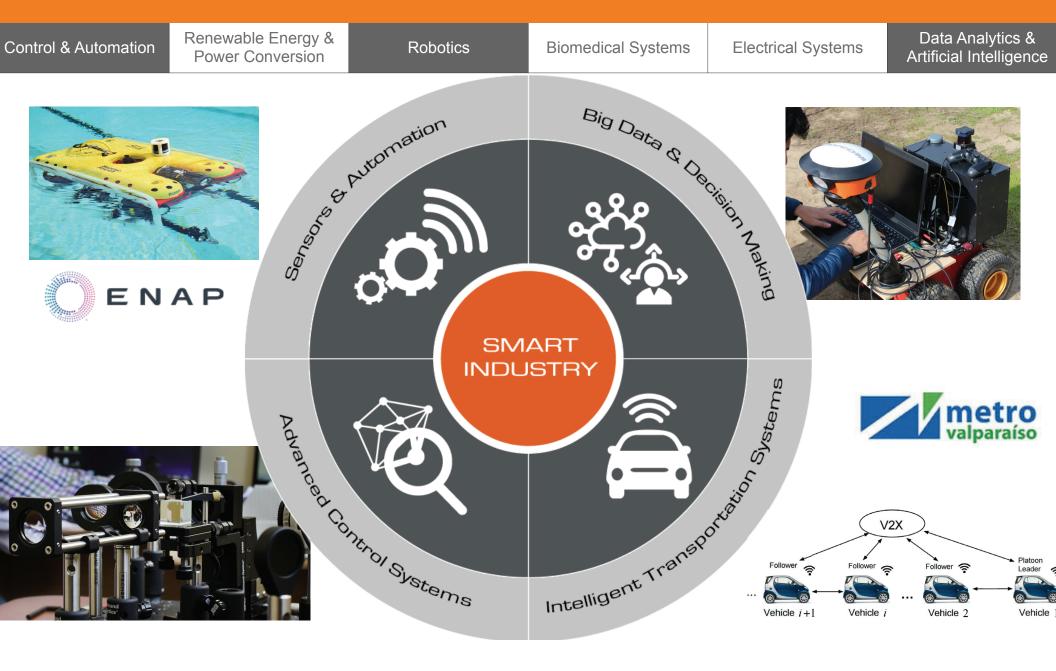

#### Advanced Center for Electrical and Electronic Engineering

30 de Marzo, 2019

#### MOTIVATION







To contribute to the technological development and competitiveness of the Chilean economy by achieving excellence in RESEARCH, forming advanced human resources, and fostering INNOVATION and TECHNOLOGY TRANSFER in areas of societal and industrial impact through the field of ELECTRICAL AND ELECTRONIC engineering



#### AREAS OF IMPACT





## PRINCIPAL INVESTIGATORS





## LINES OF RESEARCH





#### SMART INDUSTRY





#### ENERGY & POWER SYSTEMS





## HEALTH TECHNOLOGY





#### AC3E IN NUMBERS





#### AC3E IN NUMBERS







National Prize of Technology and Applied Sciences, Ministry of **Education CHILE** 



**IEEE-IES J.David** Irwin Early Career Award

Clarivate



**Best Innovation** & Technological Development Award AIE 2015, 2016 & 2018

### PRIVATE AND INTERNATIONAL FUNDING



## **Funding sources**



#### Funding

- Main Public Funding Significant and Sta...
- Private Sources National or Internation...
- Less Important Public Competition Funds
- Contributions from the Sponsoring Entity

#### Year 4 goal

25% \$2.022.800.000

#### Accomplished

29,79% \$2.577.930.000

## CUSTOMERS & STAKEHOLDERS





## New Building: Bari II (2<sup>nd</sup> semester 2019)









## New Building: Bari II