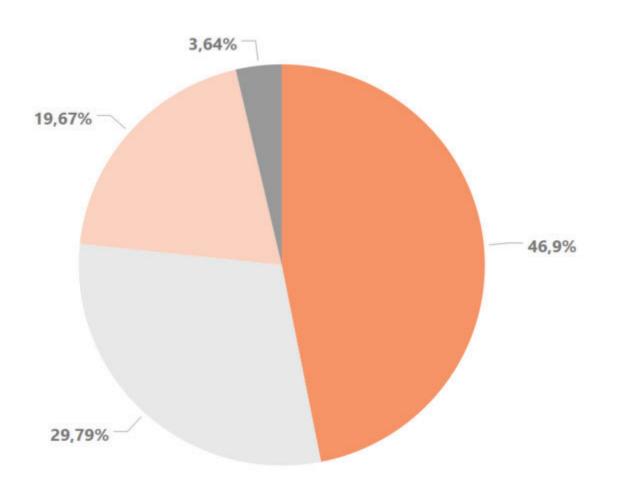

## **Funding sources**

#### Funding

- Main Public Funding Significant and Sta...
- Private Sources National or Internation...
- Less Important Public Competition Funds
- Contributions from the Sponsoring Entity

#### Year 4 goal

25% \$2.022.800.000

#### Accomplished

29,79% \$2.577.930.000